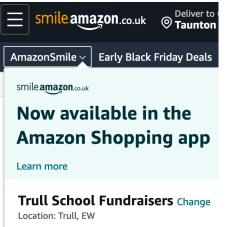

## Selecting TSF as your charity

Go to <u>https://smile.amazon.co.uk/ch/1171485-0</u> and login to your Amazon account. Alternatively search in the Change Your Charity box.

Your Account > Change Your Charity > Search Results

| trull school             | Search               |
|--------------------------|----------------------|
| Showing 1-2 of 2 Results | Sorted by: Relevance |
| Trull School Fundraisers | Trull EW Select      |

Once you login to smile.amazon.co.uk it will look like this:

Continue with your normal shopping, if a product purchase is eligible for AmazonSmile donation, it will show this on the product page.

Eligible for smile amazon couk donation.